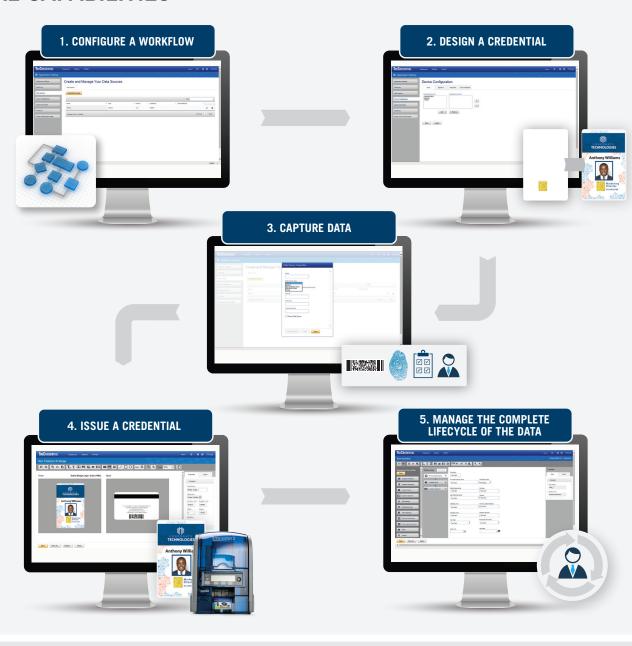

### **INTUITIVE ISSUANCE**

Simplify your program's set-up with the easy-to-use credential designer and workflow designer along with the pre-built workflow templates. Then capture enrollment data and issue credentials with confidence. Whether you capture and issue credentials on a single workstation or multiple workstations, TruCredential suite streamlines the data management process.

## EFFICIENT ENROLLMENT & DATA CAPTURE

Capture the physical and logical data you need to create a secure credential. With TruCredential™ suite it only takes a few simple steps to enroll and establish a trusted identity with all of the right elements captured.

## CREDENTIAL DESIGN

Creating a format for your credential design is easier than ever. Drag and drop the right identity elements, customize the fields and develop unique designs based on pre-built templates.

### PRE-BUILT WORKFLOWS

Save time and take the guesswork out of configuring your issuance program.

TruCredential™ suite features embedded workflows that allow users to get up and running faster.