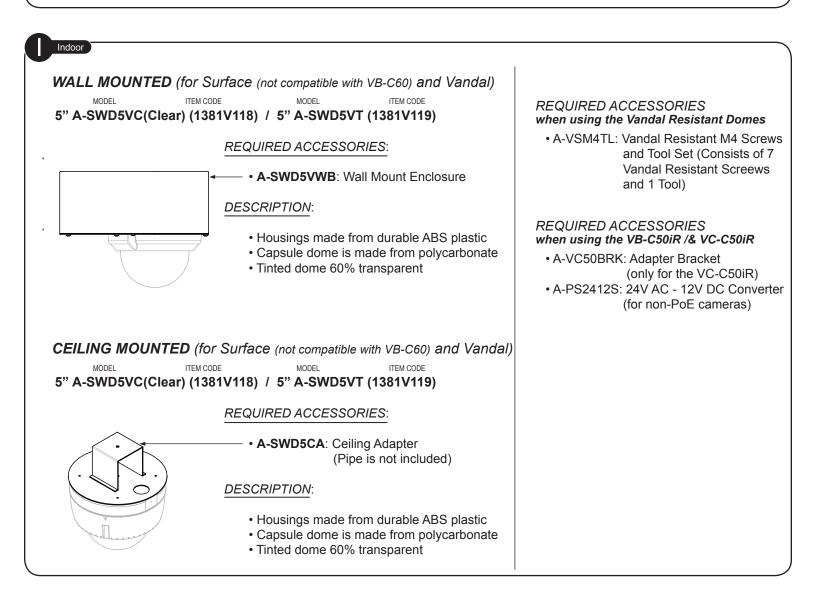

## Indoor SURFACE MOUNT (not compatible with VB-C60) ITEM CODE MODEL MODEL ITEM CODE 5" A-SWD5C (Clear) (1381V113) / 5" A-SWD5T (Tint) (1381V114) **REQUIRED ACCESSORIES** when using the VB-C50iR /& VC-C50iR DESCRIPTION: A-VC50BRK: Adapter Bracket (only for the VC-C50iR) Housings made from durable ABS plastic A-PS2412S: 24V AC - 12V DC Converter mann n Capsule dome is made from polycarbonate (for non-PoE cameras) • Tinted dome 60% transparent