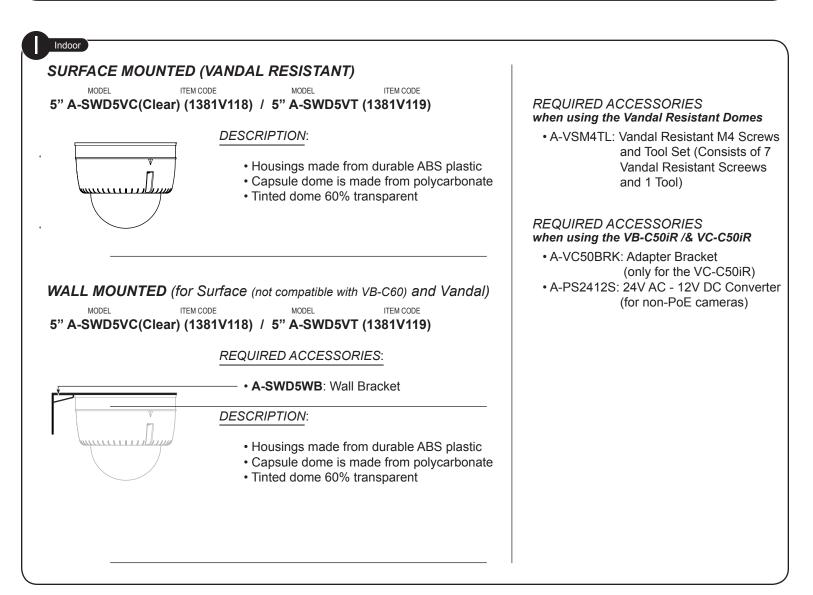

## Indoor SURFACE MOUNT (not compatible with VB-C60) ITEM CODE MODEL MODEL ITEM CODE 5" A-SWD5C (Clear) (1381V113) / 5" A-SWD5T (Tint) (1381V114) **REQUIRED ACCESSORIES** when using the VB-C50iR /& VC-C50iR DESCRIPTION: A-VC50BRK: Adapter Bracket (only for the VC-C50iR) Housings made from durable ABS plastic A-PS2412S: 24V AC - 12V DC Converter mann n Capsule dome is made from polycarbonate (for non-PoE cameras) • Tinted dome 60% transparent