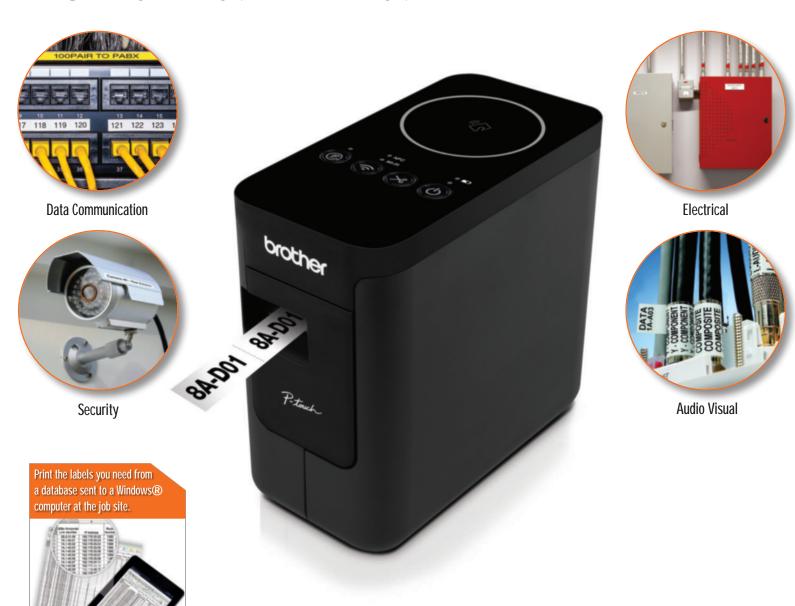

# Labeling Tool with wireless connectivity and auto cutter

Designed by industry pros for industry pros

## Easy to use. Powerful features.

The PT-P750wvP brings desktop label printer features to your jobsite. E-mail or use a cloud storage service to send a database and print strips of easy to peel labels right at the job site. Or, choose the labeling application you want using an iOS or Android mobile app and just type and print a label. That's how it's done.

#### **HGe and TZe Tape:**

Available in a wide range of colors, sizes and adhesive types to match your labeling application.

- Flexible ID Tape: For wrapping and flagging wires and cables.
- Extra-Strength Adhesive Tape:
   For rough, textured and powder-coated surfaces.
- Standard Adhesive Tape:
   For flat, smooth surfaces.

#### **HSe Tube:**

For marking cables, fiber and wires.

All of these tapes and tube are available on easy-swap, drop-in cassettes. So it only takes seconds to go from using Flexible ID Tape to wrap and flag cables and wires, to Extra-Strength Adhesive Tape to mark load centers and electrical panels, to Standard Adhesive Tape to mark outlet covers and faceplates, to heat shrink tube to mark cables, fiber and wires.