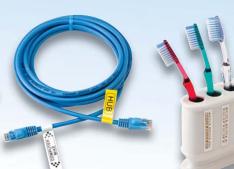

## **Featuring:**

- → Portable, perfect for "on-the-go" use
- ◆ ABCD keyboard layout easy for the whole family to use
- ◆ Add time & date to labels for items such as leftovers and smoke detectors
- ◆ Cable labeling feature to organize your cables and wires
- ◆ Ergonomic design with convenient "Feature Dial"
- ◆ Easy-view, 12-character LCD display
- ◆ 12 Deco Mode Patterns for extra-stylish labels
- ◆ Prints 1 or 2 lines
- → Built-in memory, saves up to 9 of your favorite labels
- ◆ Uses durable, laminated tape perfect for indoor / outdoor applications
- ◆ Uses "TZ" series tapes in four width sizes
- ◆ Operates on 6 "AAA" batteries (not included)

The PT-1090: features a convenient "Feature Dial," which facilitates easy menu navigation. The Time & Date function lets you print labels for leftovers and other dated items, while the Cable Labeling feature helps keep your wires and cables organized. With its 12 built-in "Deco Mode" patterns, you can create decorative labels. Uses laminated "TZ" series tapes – perfect for indoor or outdoor use.