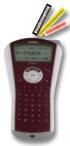

## Family Labeler

## **Featuring:**

- → Portable, perfect for "on-the-go" use
- ◆ ABCD keyboard layout easy for the whole family to use
- ◆ Add time & date to labels for items such as leftovers and smoke detectors
- ◆ Cable labeling feature to organize your cables and wires
- ◆ Ergonomic design with convenient "Feature Dial"
- ◆ Easy-view, 12-character LCD display
- ◆ 12 Deco Mode Patterns for extra-stylish labels
- ◆ Prints 1 or 2 lines
- → Built-in memory, saves up to 9 of your favorite labels
- ◆ Uses durable, laminated tape perfect for indoor / outdoor applications
- ◆ Uses "TZ" series tapes in four width sizes
- ◆ Operates on 6 "AAA" batteries (not included)