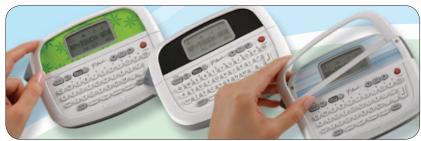

## The Brother SIMPLY STYLISH Line of P-touch Labelers

With three great models to choose from, it is now easier than ever to find the perfect labeler to help you get organized!

Part of the Simply Stylish family of models, the PT-90, PT-1090 and PT-1290 all share a fresh, clean design as well as built-in "Deco Mode" patterns — enabling users to create extra-stylish labels that are more decorative than traditional labels.

Each model offers unique features and designs

– suited specifically for the Personal, Family, and
Home Office user.

The PT-90: offers three changeable faceplates to customize your labeler. With its "Deco Mode" feature, you can add up to 8 stylish patterns to your home labeling applications. Featuring an easy-view, 12-character LCD display and typewriter style keyboard, the PT-90 prints non-laminated labels in two width sizes.