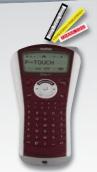

## Family Labeler

## **Featuring:**

- → Portable, perfect for "on-the-go" use
- ◆ ABCD keyboard layout easy for the whole family to use
- ◆ Add time & date to labels for items such as leftovers and smoke detectors
- ◆ Cable labeling feature to organize your cables and wires
- ◆ Ergonomic design with convenient "Feature Dial"
- ◆ Easy-view, 12-character LCD display
- ◆ 12 Deco Mode Patterns for extra-stylish labels
- ◆ Prints 1 or 2 lines
- → Built-in memory, saves up to 9 of your favorite labels
- ◆ Uses durable, laminated tape perfect for indoor / outdoor applications
- ◆ Uses "TZ" series tapes in four width sizes
- ◆ Operates on 6 "AAA" batteries (not included)

The PT-1090: features a convenient "Feature Dial," which facilitates easy menu navigation. The Time & Date function lets you print labels for leftovers and other dated items, while the Cable Labeling feature helps keep your wires and cables organized. With its 12 built-in "Deco Mode" patterns, you can create decorative labels. Uses laminated "TZ" series tapes – perfect for indoor or outdoor use.