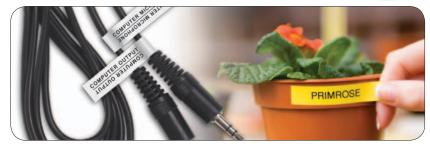

## **Featuring:**

- → Portable, perfect for "on-the-go" use
- ◆ ABCD keyboard layout easy for the whole family to use
- ◆ Add time & date to labels for items such as leftovers and smoke detectors
- ◆ Cable labeling feature to organize your cables and wires
- ◆ Ergonomic design with convenient "Feature Dial"
- ◆ Easy-view, 12-character LCD display
- ◆ 12 Deco Mode Patterns for extra-stylish labels
- ◆ Prints 1 or 2 lines
- → Built-in memory, saves up to 9 of your favorite labels
- ◆ Uses durable, laminated tape perfect for indoor / outdoor applications
- ◆ Uses "TZ" series tapes in four width sizes
- ◆ Operates on 6 "AAA" batteries (not included)

The PT-1090: features a convenient "Feature Dial," which facilitates easy menu navigation. The Time & Date function lets you print labels for leftovers and other dated items, while the Cable Labeling feature helps keep your wires and cables organized. With its 12 built-in "Deco Mode" patterns, you can create decorative labels. Uses laminated "TZ" series tapes – perfect for indoor or outdoor use.