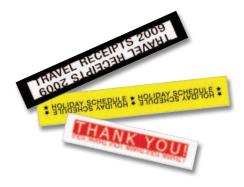

The PT-1090 uses "TZ" series tapes in vibrant colors\* including:

White on Berry Pink

White on Lime Green

White on Satin Gold

Gold on Satin Silver

**CONTRACTS / LEASING 2009** CONTRACTS / LEASING 2009

**URGENT PROJECTS URGENT PROJECT URGENT PROJECTS URGENT PROJECT** 

FILING FI

TRAVEL RECEIPTS 2009 RAVEL RECEIPTS 2009

\* AJUDAHOS YADIJOH \* AJUDAHOS YADIJOH \* HOLIDAL SCHEDNIE \* HOLIDAL SCHEDNIE \*

**Family Photos** 

So many uses around the house! Use your PT-1090 in the kitchen, garage, or for crafts. The possibilities are endless!