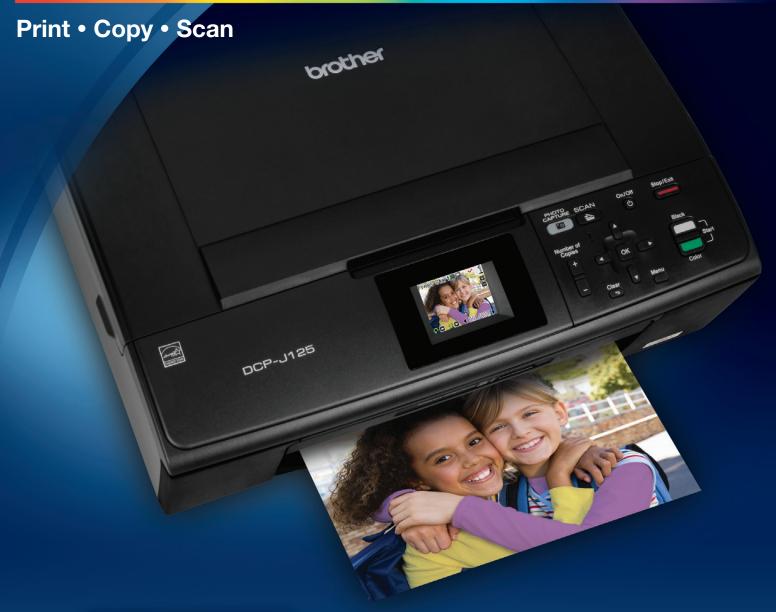

## DCP-J125 Color Inkjet Multi-Function Center®

for Home or Student Use

Affordable Inkjet All-in-One

## **Brother® DCP-J125** Affordable Inkiet All-in-One for Home or Student Use

This All-in-One is ideal for the home or student user, 1.9" color LCD display located on the control panel is perfect for viewing images and easy menu navigation. Printing photos directly from your digital camera's media cards is easy. You can also capture and organize documents and images in various formats with powerful scanning software.

## **Key Features at a Glance:**

- Direct photo printing on demand from your media cards
- 1.9" color LCD display for viewing images and easy menu navigation
- Fast mode printing speeds up to 33ppm black / 27ppm color\*
- Vivid, borderless photo printing up to 6000 x 1200 dpi
- · Easy to use scanning software and ability to scan directly to your media cards\*
- Flatbed copier makes it convenient to copy bound, thick or odd sized documents
- Front-loading paper tray holds up to 100 sheets of paper
- 4-cartridge ink system only change the cartridge that needs to be replaced
- 1-year limited warranty
- ENERGY STAR® Qualified