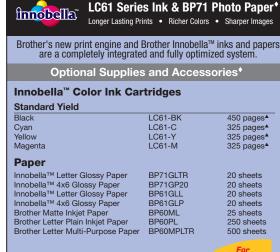

| Technical Specifications     |                                                                                 |                                                                                        |
|------------------------------|---------------------------------------------------------------------------------|----------------------------------------------------------------------------------------|
| DCP-J125                     |                                                                                 |                                                                                        |
| General                      | Printing Method                                                                 | Inkjet                                                                                 |
|                              | Display Type                                                                    | 1.9" Color LCD Display                                                                 |
|                              | Max. Document Glass Size                                                        | 8.5" x 11.7"                                                                           |
| Print                        | Max. Print Speeds*                                                              | 33ppm Black / 27ppm Color                                                              |
|                              | Max. Print Resolution - dpi▼                                                    | 6000 x 1200                                                                            |
|                              | Printing Sizes (min. / max.)                                                    | 3.9" x 5.8" / 8.5" x 14"                                                               |
|                              | Borderless Printing                                                             | Yes                                                                                    |
|                              | Min. Droplet Size                                                               | 1.5 Picoliters                                                                         |
| Сору                         | Max. Copy Speed                                                                 | 22cpm Black / 20cpm Color                                                              |
|                              | Max. Copy Resolution - dpi                                                      | 1200 x 1200 black / 600 x 1200 color                                                   |
|                              | Reduction / Enlargement                                                         | 25-400%                                                                                |
|                              | Multiple Copies                                                                 | Yes (99)                                                                               |
| Scan                         | Scanner Capabilities                                                            | B/W & Color                                                                            |
|                              | Optical Scan Resolution - dpi                                                   | 1200 x 2400                                                                            |
|                              | Interpolated Scan Resolution - dpi <sup>‡</sup>                                 | 19,200 x 19,200                                                                        |
|                              | Document Viewer OCR Software <sup>‡</sup> Windows <sup>®</sup> Mac <sup>®</sup> | ScanSoft™ PaperPort™ 11SE with OCR by Nuance™<br>Presto! PageManager® with OCR         |
|                              | Scan to:                                                                        | Image, OCR, E-mail, File, Media Card*                                                  |
| Photo-<br>Capture<br>Center® | Media Card Compatibility                                                        | Memory Stick, Memory Stick Pro, Secure Digital, Secure Digital<br>High Capacity (SDHC) |
|                              | PictBridge / USB Direct Interface                                               | No                                                                                     |
|                              | Direct Printing Sizes                                                           | 4" x 6" / 5" x 7" / 8.5" x 11"                                                         |
|                              | PhotoCapture Center® Features                                                   | View Photos, Print Photos, Print Index                                                 |
|                              | Direct Printing Image Format                                                    | JPEG                                                                                   |
| Paper<br>Handling            | Standard Paper Capacity (max. sheets)                                           | 100                                                                                    |
|                              | Paper Sizes in Standard Tray (min. / max.)                                      | 3.9" x 5.8" / 8.5" x 14"                                                               |
|                              | Output Tray(s) Capacity                                                         | 50 Sheets                                                                              |
| Supported<br>Operating       | Windows OS®‡                                                                    | 2000 / XP / XP Professional x64 / Windows Vista® / Windows® 7                          |
| Systems                      | Macintosh®‡                                                                     | Mac OS X 10.4.11, 10.5.X, 10.6.X                                                       |
| Supplies                     | Ink Cartridge (page yield)▲                                                     | Standard Yield: LC61-BK (450) & LC61-C / M / Y (325)                                   |
| Other                        | Standard Interfaces                                                             | USB*, Media Card Slots                                                                 |
|                              | Monthly Duty Cycle (max.)                                                       | 2500 pages                                                                             |
|                              | Unit Dimensions (WxDxH)                                                         | 15.4" x 14.5" x 5.9"                                                                   |
|                              | Carton Dimensions (WxDxH)                                                       | 18.3" x 8.9" x 18.1"                                                                   |
|                              | Unit Weight / Carton Weight                                                     | 15.0 lbs. / 19.4 lbs.                                                                  |
|                              | Warranty                                                                        | 1-Year Limited                                                                         |
|                              | UPC Code                                                                        | 0 12502 62503 2                                                                        |

- \* PPM speed is based on printing in FAST mode, and excludes time to complete first page and will vary depending on a variety of factors. For more information about print speed methodology visit www.brother-usa.com/printspeed.
- Resolutions are listed vertical by horizontal dpi.
- Additional purchase required. See Supported Operating Systems and Software Functions Chart.
- Approximate page yields in accordance with ISO 24711.
- For more (page yield) information see www.brother.com/pageyield. Compatible with USB 2.0 specification.