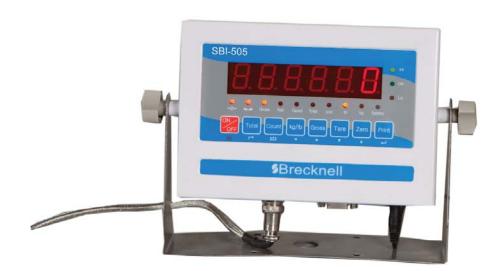

### SBI-505 Indicator

## **SBI-505**

- **Display Resolution** Up to 30,000
- Internal ADC- 2,000,000
- Load Cell Capability- 6 @ 350 ohm
- **Construction** Painted mild steel with stainless steel desk stand

- Finish- Powder coat paint
- Time and Date- Standard
- RS-232– Standard DB9 connection
- Rated- IP65
- Function- Checkweighing, count, weight, total and print

#### **Specifications**

**Construction:** Painted mild steel with stainless steel desk stand or wall mount stand Dimensions: 47 mm (W) x 220 mm (L) x 149 mm (H) 1.875" W x 8.675" L x 5.875" H Finish: Powder coat paint Rated: IP65 Load Cell Capability: 6 @ 350 ohm Excitation: 5 VDC Internal ADC: 2,000,000 Display Resolution: up to 30,000 Display: Six digit 20 mm (0.8") high red LED Annunciators: -0-, motion, Gross, Net, tared, Total, pcs, lb, kg, Lo, OK, Hi Interface Cable Connectors Included Optional 15' Interface Cable: AWT05-505848 **Optional Power Supply:** AWT05-505962: EU PSU AWT05-505961: UK PSU

RS-232: Female DB9 connection
Time and Date: Military format
Operator Keys: On/Off, Total, Count, kg/lb, Gross, Tare, Zero, Print
Operating Temp: -10° C to 40° C (14° F to 104° F)
Power: 120/220VAC 60Hz/50Hz Output: 9 VDC - 12 VDC center positive
Calibration: Front panel accessible
Accuracy: NTEP at 5,000 divisions, Class III
Shipping Weight: 1.7 kg (3.75 lb)
Packaging Dimensions: 279.5 mm (L) x 184 mm (W) x 266.5 mm (H) 11" L x 7.25 W x 10.5 H
Certifications: NTEP CC #11-082
Product Code: AWT05-505729

Packaging Contents: Indicator, stand, power supply, manual, RS-232 connector, lead seal, load cell connector and knobs