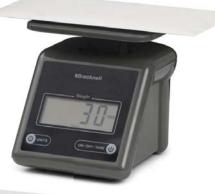

## **Electronic Postal Scale**

- Rugged Construction- ABS plastic
- Capacity- 3.2 kg / 7 lb
- Dual Resolution-
  - 0 2 kg x 5 g / 2 3.2 kg x 10 g; 0 - 5 lb x 0.005 lb / 5 - 7 lb x 0.01 lb; 0 - 5 lb x 0.1 oz / 5 - 7 lb x 0.5 oz
- Units of Measure- g, lb, lb/oz

- Scale Dimension–
  165 mm (L) x 140 mm (W) x 146 mm (H)
  6.5" L x 5.5" W x 5.75" H
- Battery- Two AAA batteries (included)
- Display- Seven segment LCD
- Function- On/Off/Tare, Units
- Colors- Blue, Gray and Pink

## **Specifications**

Max Capacity: 3290 g / 7.24 lb / 7 lb 15 oz

Units of Measure: g, lb, lb/oz

Overload Indication: Err is Displayed

Platform Dimension: 140 mm (L) x 133 (W) mm 5.5" L x 5.2" W

Product Dimension: 165 mm (L) x 140 mm (W) x 146 mm (H) 6.5" L x 5.5" W x 5.75" H