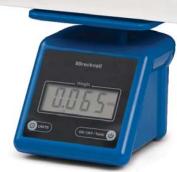

- Scale Dimension–
  165 mm (L) x 140 mm (W) x 146 mm (H)
  6.5" L x 5.5" W x 5.75" H
- Battery- Two AAA batteries (included)
- Display- Seven segment LCD
- Function- On/Off/Tare, Units
- Colors- Blue, Gray and Pink

## **Specifications**

Max Capacity: 3290 g / 7.24 lb / 7 lb 15 oz

Units of Measure: g, lb, lb/oz

Overload Indication: Err is Displayed

Platform Dimension: 140 mm (L) x 133 (W) mm 5.5" L x 5.2" W

Product Dimension: 165 mm (L) x 140 mm (W) x 146 mm (H) 6.5" L x 5.5" W x 5.75" H