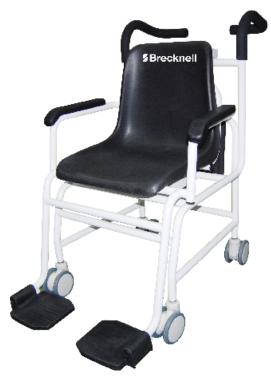

# **CS-250**

Chair Scale

- Capacity— 250 kg (550 lb)
- Locking Rear Wheels for Safety
- Swivel Front and Rear Wheels for Easy Transport
- LCD Display

- White LED backlight
- Durable Construction
- Rechargable Internal Battery
- Lift Away Foot Rest for Easy Access

## **Features**

This electronic chair scale was designed for weighing those who have difficultly standing on their own. The scale provides accurate weight with easy-to-read LCD display with white LED backlight and operates on internal battery and US AC adapter (included). The chair is ergonomically optimized for comfort and safety. The rear wheels lock for safety and the front and rear wheels swivel for easy portability with easy-to-clean plastic seat.

## **Specifications**

**Seat Dimension:** 

445 mm (W) x 394 mm (D) x 394 mm (H) 17.5" (W) X 15.5" (D) x 15.5" (H)

**Scale Capacity:** 250 kg x 0.1 g (550 lb x 0.2 lb)

Power: US (included)

Optional UK (81696500XXXX)
Optional EU (81696500XXXX) **Battery:** 1800Ah Ni-Mh Batteries