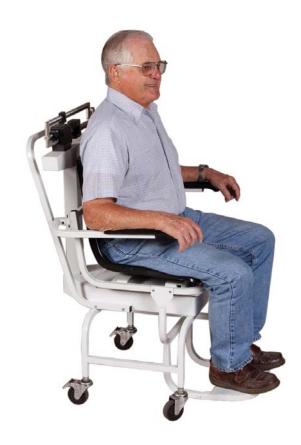

## **Features**

This mechanical chair scale was designed for weighing those who have difficultly standing on their own. The die-cast easy-to-read beam runs along the back of the chair.Powder coated steel construction. The chair is oversizedfor comfort with armrests that lift away for easy access.The rear wheels lock for safety and the front wheels swivel for easy portability along with easy-to-clean plastic seat.