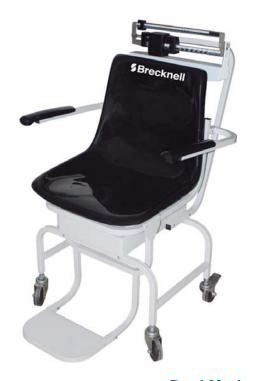

## Chair Scale

- Capacity- 200 kg (440 lb)
- Locking Real Wheels for Safety
- Swivel Front Wheels for Easy Transport
- Easy to Read Dual Beam

- Dual Marked in Kilograms / Pounds
- Durable Construction
- Accurate Full Range Weights
- Lift Away Armrests for Easy Access

## **Features**

This mechanical chair scale was designed for weighing those who have difficultly standing on their own. The die-cast easy-to-read beam runs along the back of the chair.Powder coated steel construction. The chair is oversizedfor comfort with armrests that lift away for easy access.The rear wheels lock for safety and the front wheels swivel for easy portability along with easy-to-clean plastic seat.

## **Specifications**

**Capacity:** 200 kg x 100 g (440 lb x 4 oz)

**Seat Dimension:** 

457mm (W) x 432mm (D) x 457mm (H)

18" (W) X 17" (D) x 18" (H)

Product code: 816965004843

Product Weight: 70 lb

Shipping Weight: 34 kg (76 lb)