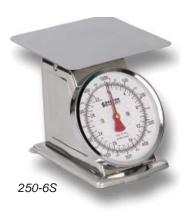

## Portion Control Mechanical Top Load Scales

- Capacity- 32 oz, 6 lb, 11 lb, and 22 lb
- Construction Stainless steel
- Display- lb and kg
- Dial Size-6"
- **Platform Size** 7.87" x 7.87"
- **Dashpot** Standard
- Stainless Steel Bowl- Included

### **Features**

Where economy is a must the Salter Brecknell Model 250-6S toploading 6" dial scale is ideal for a variety of applications with fixed weight limits.

Designed for the food service industry, the scale features stainless steel platform, easy-to-read fixed dual marked dials with large pointers, dashpot for fast readings and sturdy construction. Choose from 2, 6, 11 or 22-pound capacities all in stainless steel.