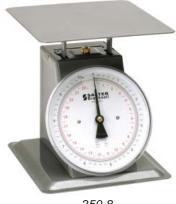

250-8

- Capacity- 66 lb and 130 lb
- Construction— Mild steel
- Display- Ib and kg
- Dial Size- 8"
- Platform Size- 11.81" x 11.81"
- Dashpot

   Standard
- Finish- Powder coated

The Model 250-8 is an 8" mechanical scale with a fixed weight dial and is easy-to-read from a distance. The dual marked dial shows simultaneous readings of pounds and kilograms. The powder coated finish and sturdy construction make this multi-purpose scale suitable for many weighing applications. Choose from 22, 66 or 130-pound capacities in gray mild steel finish.