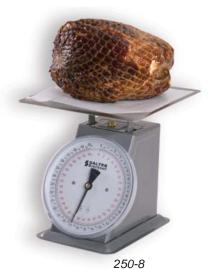

250-8

- Capacity- 66 lb and 130 lb
- Construction— Mild steel
- Display- Ib and kg
- Dial Size- 8"
- Platform Size- 11.81" x 11.81"
- Dashpot

   Standard
- Finish- Powder coated

The Model 250-8 is an 8" mechanical scale with a fixed weight dial and is easy-to-read from a distance. The dual marked dial shows simultaneous readings of pounds and kilograms. The powder coated finish and sturdy construction make this multi-purpose scale suitable for many weighing applications. Choose from 22, 66 or 130-pound capacities in gray mild steel finish.