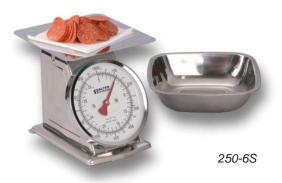

## Portion Control Mechanical Top Load Scales

- Capacity- 32 oz, 6 lb, 11 lb, and 22 lb
- Construction Stainless steel
- Display- lb and kg
- Dial Size-6"
- **Platform Size** 7.87" x 7.87"
- **Dashpot** Standard
- Stainless Steel Bowl- Included

### **Features**

Where economy is a must the Salter Brecknell Model 250-6S toploading 6" dial scale is ideal for a variety of applications with fixed weight limits.

Designed for the food service industry, the scale features stainless steel platform, easy-to-read fixed dual marked dials with large pointers, dashpot for fast readings and sturdy construction. Choose from 2, 6, 11 or 22-pound capacities all in stainless steel.