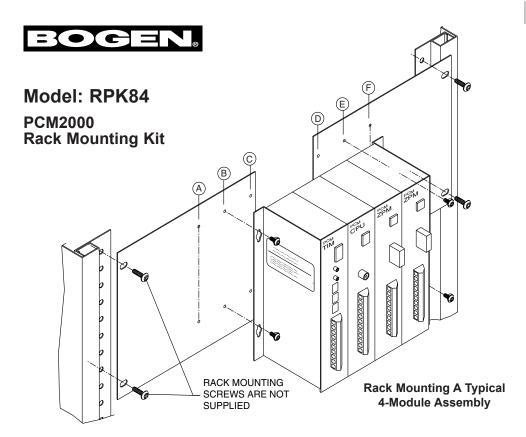

## Installation

 Position the left side of the completed PCM assembly over one of the rack mounting adapters. Refer to the figure above and the table below to determine the correct holes for the number of modules in the assembly.

| Total Modules  | 2     | 3     | 4     | 5     | 6     |
|----------------|-------|-------|-------|-------|-------|
| Mounting Holes | C & D | B & D | B & E | B & F | A & F |

- 2. Secure the left side of the PCM system to the rack adapter using two of the truss head sheet metal screws included with the kit.
- 3. Secure the right side of the PCM system to the other rack adapter using the holes for the number of modules in the assembly and the remaining two truss head sheet metal screws.
- 4. Secure the assembly to a 19" rack (rack screws not supplied).