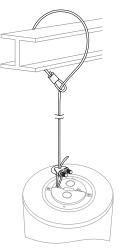

#### Installation

The cable can be secured to the speaker or the building structure in a variety of ways. Below are three common approaches.

Seismic Tether for Ceiling Speaker

Pendant Drop Cable