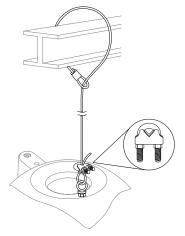

#### Installation

The cable can be secured to the speaker or the building structure in a variety of ways. Below are three common approaches.

Seismic Tether for Ceiling Speaker

Pendant Drop Cable