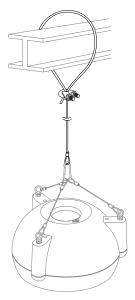

#### Installation

The cable can be secured to the speaker or the building structure in a variety of ways. Below are three common approaches.

Seismic Tether for Ceiling Speaker

Pendant Drop Cable