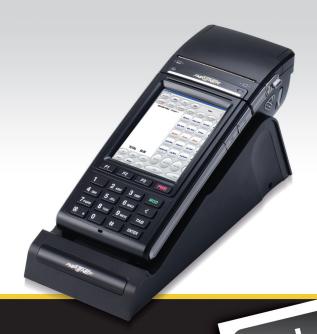

#### **PRODUCTS INCLUDED:**

- PartnerTech M-2 Mobile Device
- Integrated MSR and Printer
- Maitre'D Software

### **Comprehensive Solutions for Tableside Service**

Waiter In-a-Box | Maitre'D Tableside Edition offers all of the same functions and capabilities as a regular Point of Sale in a compact mobile unit. The PartnerTech wireless handheld with Maitre'D software is easy to use and will allow your staff to serve customers faster, turnover more tables and increase sales. The *Integrated Manager* feature enables instant access to information and the system's features, which means more control and efficiency at peak times. Additional features include: