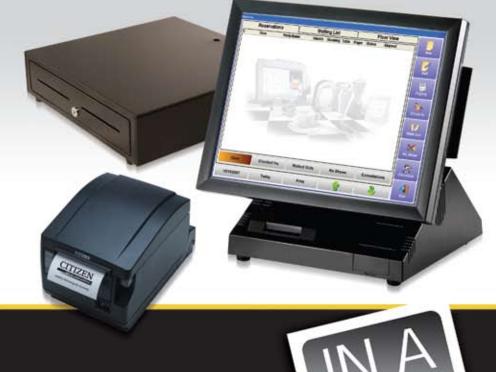

## **PRODUCTS INCLUDED:**

- PartnerTech All in One
- Integrated MSR
- Printer
- Cash Drawer
- Aldelo Software

## **Comprehensive Solutions for Hospitality Management**

Waiter In-a-Box I Aldelo Edition is the ideal point of sale and hospitality management solution to help simplify operations for all table service restaurants, quick service restaurants and bars. In the quest for success, time becomes a valuable commodity among restaurant operators. The ability to simplify and streamline operations not only helps increase the bottom line, but creates a better working environment. Features of this innovative solution include: