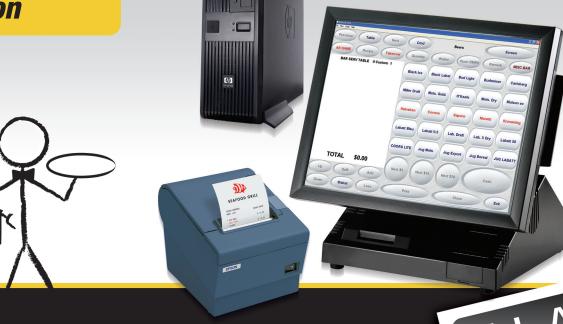

### PartnerTech All-in-One

**PRODUCTS INCLUDED:** 

Thermal Printer

Integrated MSR

- Back Office Server
- Maitre'D Software