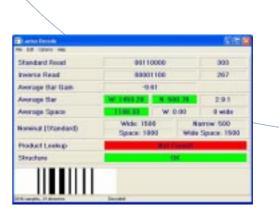

## Features/Benefits

- Captures all coloured bars
- Lookup facility
- Dimensional measurement screen
- Automatic bidirectional decode
- Nominal width and bar measurement
- Visual barcode reconstruction
- Software updates for life