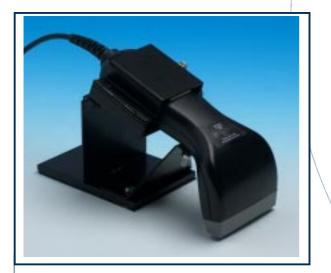

## PC-6000

White Light Pharmacode Verifier

## **Product Summary**

The Axicon PC-6000 White Light Pharmacode Verifier was designed to meet the application of Laetus code within the Pharmaceutical Industry.

The Verifier uses a white light source in order to capture all bars regardless of colour. An essential tool for all designers and printers of pharmaceutical packaging