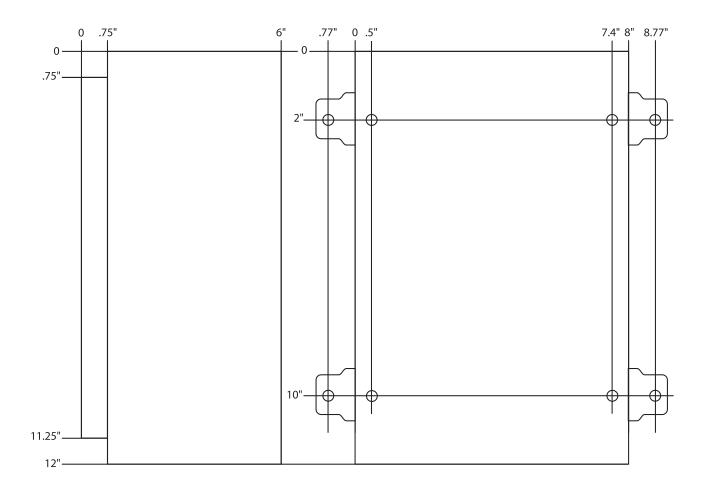

rated @ 2.7 amp.
- One (1) fuse protected non-power limited output rated @ 15 amp/32V.

### **Specifications**

- Input 115VAC 50/60 Hz.
- Four (4) protected outputs:
  - One (1) fuse protected non-power limited output.
  - Three (3) Class 2 Rated PTC protected power limited outputs rated @ 2.5 amp.
- Illuminated power disconnect circuit breaker with manual reset.
- Surge suppression.
- AC power LED.
- Spare fuses provided.
- Unit maintains camera synchronization.
- Ease of installation saves time & eliminates costly labor.
- NEMA 4 Rated enclosure for outdoor use.

### Agency Approvals



UL Listed for Commercial CCTV Equipment (UL 2044).



European Conformity



CUL Listed - CSA Standard C22.2 No.1-98, Audio, Video and Similar Equipment.

## **Enclosure Dimensions**

12"H x 8"W x 6"D