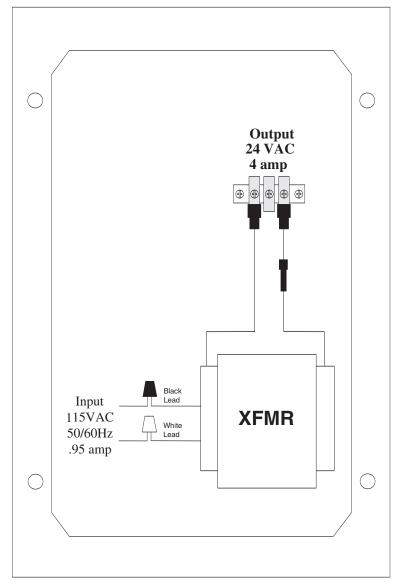

#### Input:

• Input 115VAC 50/60 Hz, .95 amp. *Output:* 

- 24VAC output.
- Four (4) amp supply current.
- Secondary fuse rated @ 5 amp/250V.

### Installation Instructions:

- 1. Mount T24130WP in desired location
- 2. Connect the AC (115VAC 50/60 Hz) to the black and white flying leads of the transformer (*Fig. 1*).
- 3. Measure output voltage before connecting device. This helps avoid potential damage.