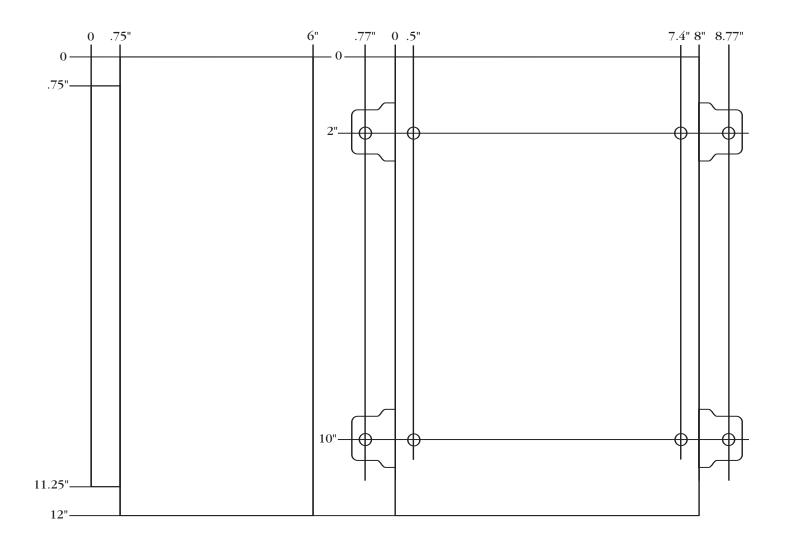

#### Additional Features:

- NEMA 4 rated outdoor enclosure.
- Ease of installation saves time and eliminates costly labor.

**Enclosure Dimensions:** 12"H x 8"W x 6"D