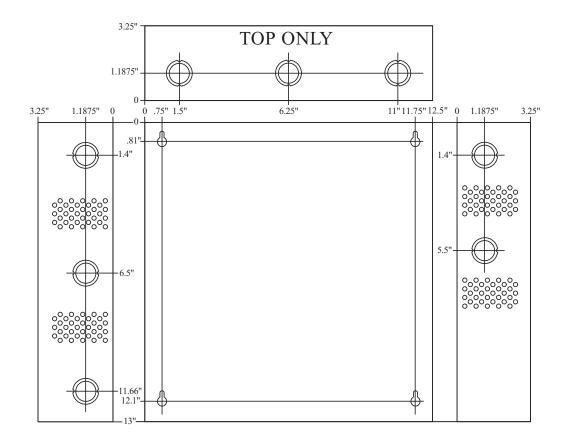

ed @ 2.5 amp.

## **Specifications**

- 12VDC or 24VDC selectable output.
- 2.5 amp of continuous supply current output.
- Input 115VAC rating @ .65 amp.
- Filtered and electronically regulated outputs.
- Short circuit and thermal overload protection.
- Built-in charger for sealed lead acid or gel type batteries.
- Maximum charge rating @ .5 amp.
- Automatic switch over to stand-by battery when AC fails (zero voltage drop).

- AC fail supervision (form "C" contacts).
- Low battery supervision (form "C" contacts).
- AC input and DC output LED indicators.
- Power on-off switch.
- Power supply, enclosure, cam lock and battery leads.
- Enclosure:
  - Combination knockouts are 1/2" and 3/4"
  - Accommodates up to two (2) 12VDC/7AH batteries.

# **Enclosure Dimensions**

13"H x 13.5"W x 3.25"D