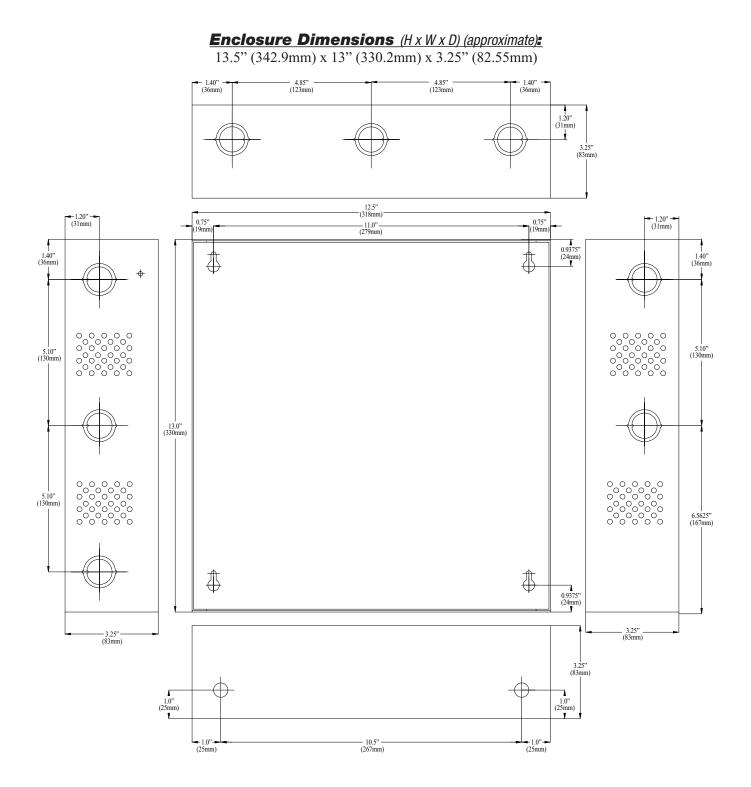

### Mechanical:

- Enclosure Dimensions (H x W x D approx.): 13.5" (342.9mm) x 13" (330.2mm) x 3.25" (82.55mm)
  Accommodates up to two (2)12VDC/7AH batteries.
- Product weight (approx.): 8.5 lbs. (3.86 kg.).
- Shipping weight (approx.): 9.4 lbs. (4.26 kg.).