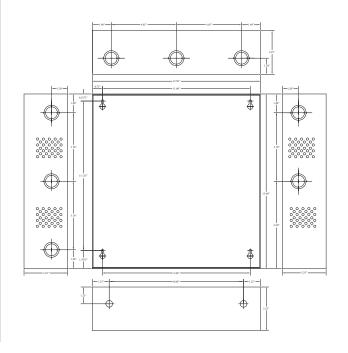

Power Supplies provide 6VDC to 15VDC distributed via sixteen (16) fuse or Class 2 Rated PTC protected outputs for powering CCTV Cameras, heaters and other video accessories.

### ALTV615DC616UL

• Sixteen (16) fused protected outputs.

#### ALTV615DC616UCB

• Sixteen (16) Class 2 Rated PTC protected outputs.

## **Specifications**

- Input 115VAC 50/60Hz, .9 amp.
- 6VDC to 15VDC adjustable @ 6 amp total supply current.
- Ouptut ratings: Fuses are rated @ 3.5 amp. PTCs are rated @ 2.5 amp.
- Filtered and electronically regulated outputs.
- Short circuit and thermal overload protection.
- Unit maintains camera synchronization.
- Ease of installation saves time & eliminates costly labor.
- Spare fuses included (on fuse protected models).

## **Enclosure Dimensions**

13"H x 13.5"W x 3.25"D



## **Agency Approvals**



UL Listed for Commercial CCTV Equipment (UL 2044).



CUL Listed - CSA Standard C22.2 No.1-98, Audio, Video and Similar Equipment.