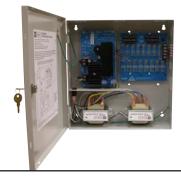

#### **Overview**

 DC Wall Mount CCTV Power Supplies provide 6VDC to 15VDC distributed via sixteen (16) fuse or Class 2 Rated PTC protected outputs for powering CCTV Cameras, heaters and other video accessories.

### ALTV615DC616UL

• Sixteen (16) fused protected outputs.

#### ALTV615DC616UCB

• Sixteen (16) Class 2 Rated PTC protected outputs.

## **Specifications**

- Input 115VAC 50/60Hz, .9 amp.
- 6VDC to 15VDC adjustable @ 6 amp total supply current.
- Ouptut ratings: Fuses are rated @ 3.5 amp. PTCs are rated @ 2.5 amp.
- Filtered and electronically regulated outputs.
- Short circuit and thermal overload protection.
- Unit maintains camera synchronization.
- Ease of installation saves time & eliminates costly labor.
- Spare fuses included (on fuse protected models).