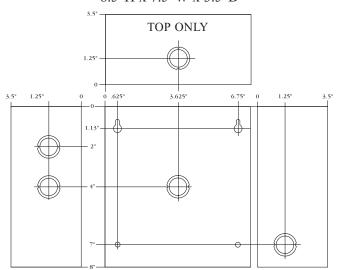

ited outputs.

#### *ALTV615DC48ULM3*

 ALTV615DC48ULM w/factory installed 3-wire line cord.

#### ALTV615DC48UCBM

• Eight (8) Class 2 Rated PTC power limited protected outputs.

#### *ALTV615DC48UCBM3*

• ALTV615DC48UCBM w/factory installed 3-wire line cord.

## **Specifications**

- Input 115VAC 50/60Hz, .9 amp.
- 6VDC to 15VDC adjustable @ 4 amp total supply current.
- Ouptut ratings: Fuses are rated @ 3.5 amp. PTCs are rated @ 2.5 amp.
- Power ON/OFF switch.
- AC and DC power LEDs.
- Filtered and electronically regulated outputs.
- Short circuit and thermal overload protection.
- Unit maintains camera synchronization.
- · Ease of installation saves time and eliminates costly labor.
- Spare fuses provided (on fuse protected models).

## **Enclosure Dimensions**

8.5"H x 7.5"W x 3.5"D



### **Agency Approvals**



UL Listed for Commercial CCTV Equipment (UL 2044).



CUL Listed - CSA Standard C22.2 No.1-98, Audio, Video and Similar Equipment.