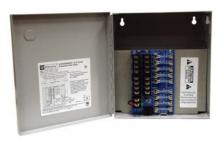

# Altronix<sup>®</sup> ALTV615DC48ULM, ALTV615DC48UCBM Data Sheet

Rev. DSALTV615DC48ULM - I20E

• DC Wall Mount CCTV Power Supplies provide 6VDC to 15VDC distributed via eight (8) Class 2 Rated fuse or PTC protected power limited outputs for powering CCTV Cameras, heaters and other video accessories.

#### ALTV615DC48ULM

• Eight (8) Class 2 Rated fused protected power limited outputs.

#### ALTV615DC48UCBM

• Eight (8) Class 2 Rated PTC power limited protected outputs.