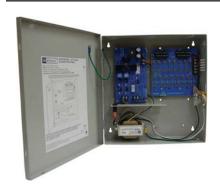

# **Overview**

 These Altronix DC Wall Mount CCTV Power Supplies provide 6VDC to 15VDC distributed via sixteen (16) Class 2 Rated fuse or PTC protected power limited outputs for powering CCTV Cameras, heaters and other video accessories.

#### ALTV615DC416UL

- Sixteen (16) Class 2 Rated fuse protected power limited outputs.
- Outputs are rated @ 3.5 amp.

#### ALTV615DC416UCB

- Sixteen (16) Class 2 Rated PTC protected outputs.
- Outputs are rated @ 2.5 amp.

### **Specifications**

- Input 115VAC 50/60Hz, .9 amp.
- 6VDC to 15VDC adjustable @ 4 amp total supply current.
- Filtered and electronically regulated outputs.
- Short circuit and thermal overload protection.
- Illuminated power disconnect circuit breaker with manual reset.
- AC and DC power LEDs.
- Spare fuses included (on fuse protected models).

### **Enclosure Dimensions**

13"H x 13.5"W x 3.5"D