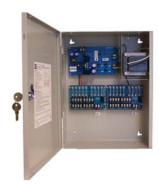

#### **Overview**

• The Altronix ALTV1224C AC/DC Dual Output Power Supply is designed to provide both 12VDC and 24VAC outputs where a combination of both AC and DC outputs are required.

#### ALTV1224C

• Eight (8) 12VDC outputs and eight (8) 24VAC outputs both with a total current of 3.5 amp.

### **Specifications**

- 115VAC 50/60 Hz, 1.52 amp.
- 7 amp total output current.
- Sixteen (16) individually fused outputs.
- 3.5 amp supply current at 12VDC.
- Eight (8) outputs @ 12VDC.
- 3.5 amp supply current at 24VAC.
- Eight (8) outputs @ 24VAC.
- Output fuses are rated at 3.5 amp / 250VAC.
- Main fuses are rated at 5 amp / 250VAC.
- Surge suppression.
- AC/DC power LED indicator.
- Power ON/OFF switch.
- Spare fuses included.
- Unit maintains camera synchronization.
- Ease of installation saves time and eliminates costly labor.