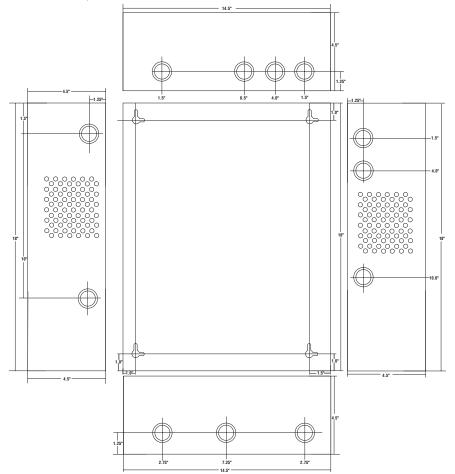

## **Enclosure Dimensions**

AL602ULADA, AL802ULADA and AL1002ULADA: 15.5"H x 12"W x 4.5"D

AL602ULADAJ, AL802ULADAJ and AL1002ULADAJ: 18"H x 14.5"W x 4.625"D

Altronix Corp. - 140 58th Street, Brooklyn, NY 11220 • 718-567-8181 • 888-258-7669 • altronix.com