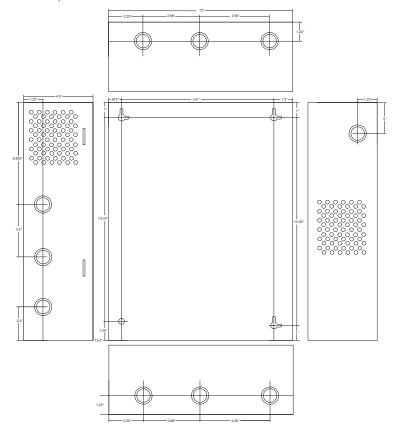

## **Enclosure Dimensions**

AL602ULADA, AL802ULADA and AL1002ULADA: 15.5"H x 12"W x 4.5"D

AL602ULADAJ, AL802ULADAJ and AL1002ULADAJ: 18"H x 14.5"W x 4.625"D

Altronix Corp. - 140 58th Street, Brooklyn, NY 11220 • 718-567-8181 • 888-258-7669 • altronix.com