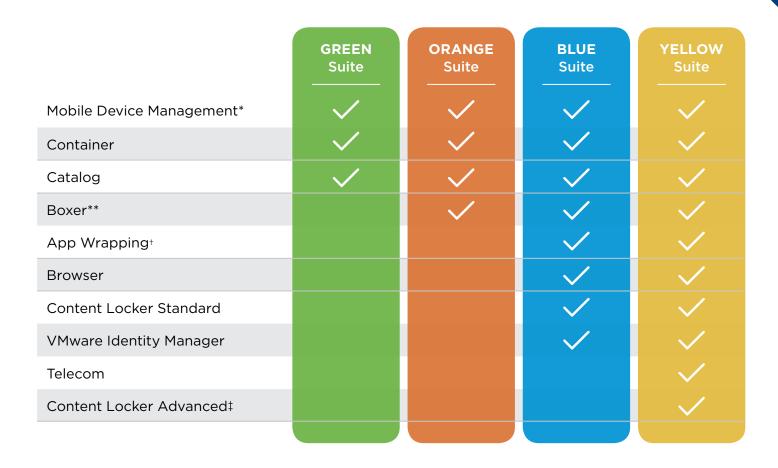

## VMWARE AIRWATCH MANAGEMENT SUITE COMPARISON

Products may be available as stand-alone solutions. Contact your account executive or sales@air-watch.com for details.

Read more at: http://airwatch.com/pricing/

<sup>\*</sup>AirWatch Mobile Device Management includes native email management with PowerShell integration. \*

<sup>\*</sup>VMware Boxer includes the AirWatch Secure Email Gateway (SEG).

<sup>†</sup>AirWatch App Wrapping includes AirWatch Tunnel (iOS and Android only).

<sup>‡</sup>AirWatch Content Locker Advanced includes AirWatch Content Locker Standard.