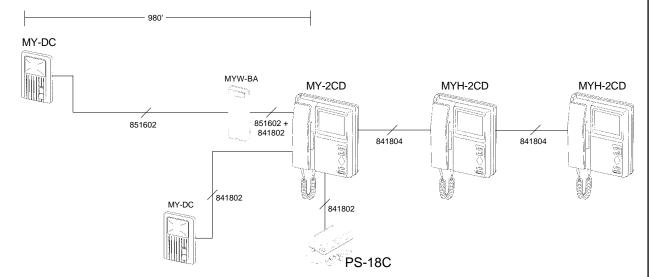

#### **SYSTEM LAYOUT EXAMPLE:**

Scanning lines: 525 lines

Wiring distance: MY Camera to MYW-BA Adaptor: Max. 980' with Aiphone wire #851602 MYW-BA to MY-CU or MYW Adaptor: 165' with Aiphone wire #851602

MYW-BA to Power Supply: 23' with Aiphone wire #841802