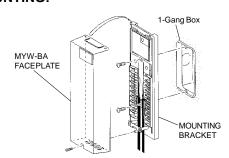

IONS**

# **MYW-BA**

## Long Distance Adaptor For MY/MK Series Video Door Stations

### **DESCRIPTION:**

The MYW-BA adaptor is designed for applications where a video door station is required, but is beyond the standard distance limitation of 330'. The MYW-BA can be used with the MY or MK video door stations. Aiphone specified cable (#851602) is required.

The MYW-BA extends the maximum distance of an MY or MK door station to 980 feet. When using a modular audio/video system, an audio intercom (LEF, IE, or TD-H/B) is required with the video for a complete system. The type of intercom depends on the user's needs and the total distance specifications.

#### **FEATURES:**

- Video door station can be up to 980' away from monitor
- Works with all MY and MK video systems

#### **MOUNTING:**



#### **SYSTEM LAYOUT EXAMPLE:**



#### **SPECIFICATIONS:**

Power Source: 18V DC. Use PS-18C for first 3 video units, including adaptor and monitors.

Use PS-18YC/A for each additional 2 monitors.

Current consumption: Max. 250mA. (1mA in standby)

Scanning lines: 525 lines

Wiring distance: MY Camera to MYW-BA Adaptor: Max. 980' with Aiphone wire #851602 MYW-BA to MY-CU or MYW Adaptor: 165' with Aiphone wire #851602

MYW-BA to Power Supply: 23' with Aiphone wire #841802

WIT W-BA to Power Supply. 23 With Alphone Wil

Dimensions: 7-1/2"H x 3"W x 1-5/8"D