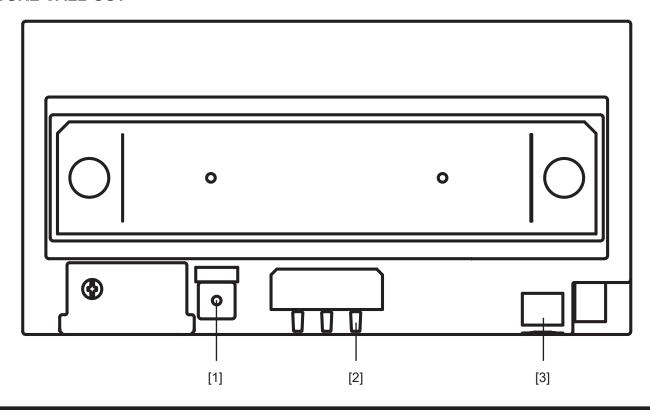

### **FEATURE CALL-OUT**

## **FEATURE CALL-OUT DEFINITIONS**

[1] Reset

[2] Status Indicator (orange/green)

[3] LAN Port (PoE)