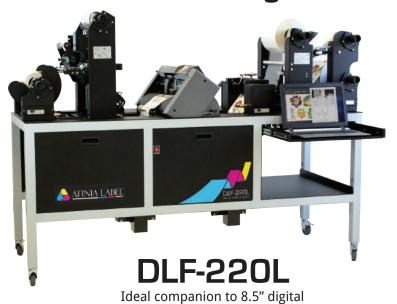

## **DLF-220 Series Digital Label Finishers**

color label printers.

Ideal for those who use pigment-based ink / laser technology printers (water and fade resistant)

The DLF-220 and DLF-220L are all-in-one systems that unwind, laminate (DLF-220L only), digitally plotter-cut, remove waste, slit, and rewind—offering you everything you need

Laminating (DLF-220L only)

Knife cutting

Waste matrix removal

to professionally cut and finish short-run labels from your digital color label printers.

Slitting

Rewinding to finished rolls

AFINIA LABEL

| PLOTTER SPECIFICATIONS     |                                                                                                     |  |
|----------------------------|-----------------------------------------------------------------------------------------------------|--|
| Data interface             | USB 2.0                                                                                             |  |
| Linear cut speed           | Dependent on graphic 2 squares across 80x80 mm (3.15"x3.15") = 34 labels per min.                   |  |
| Programmable Cutting Force | 20 gf - 300 gf in 31 steps (Max 300 gf)                                                             |  |
| Test cut function          | Yes                                                                                                 |  |
| Cut to registration        | Single point registration black-mark (4 mm (0.16") square)                                          |  |
| Cut ability                | Both printed and unprinted media                                                                    |  |
| Interface & Software       | DLF-220 Software (Windows OS) cutter management tool. Plug-ins for CorelDraw and Adobe Illustrator. |  |
| Power requirements         | 100-240 VAC, 240 watts                                                                              |  |