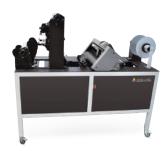

## **DLF-220 Series Digital Label Finishers**

color label printers.

Ideal for those who use pigment-based ink / laser technology printers (water and fade resistant)

The DLF-220 and DLF-220L are all-in-one systems that unwind, laminate (DLF-220L only), digitally plotter-cut, remove waste, slit, and rewind—offering you everything you need

Laminating (DLF-220L only)

Knife cutting

Waste matrix removal

to professionally cut and finish short-run labels from your digital color label printers.

Slitting

Rewinding to finished rolls

AFINIA LABEL

| PLOTTER SPECIFICATIONS     |                                                                                                     |  |
|----------------------------|-----------------------------------------------------------------------------------------------------|--|
| Data interface             | USB 2.0                                                                                             |  |
| Linear cut speed           | Dependent on graphic 2 squares across 80x80 mm (3.15"x3.15") = 34 labels per min.                   |  |
| Programmable Cutting Force | 20 gf - 300 gf in 31 steps (Max 300 gf)                                                             |  |
| Test cut function          | Yes                                                                                                 |  |
| Cut to registration        | Single point registration black-mark (4 mm (0.16") square)                                          |  |
| Cut ability                | Both printed and unprinted media                                                                    |  |
| Interface & Software       | DLF-220 Software (Windows OS) cutter management tool. Plug-ins for CorelDraw and Adobe Illustrator. |  |
| Power requirements         | 100-240 VAC, 240 watts                                                                              |  |