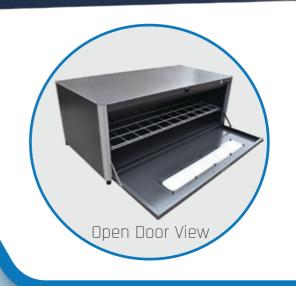

UV-Locker utilizes mercury-free, long-life LED technology, mounted in arrays above and below the targets, with reflective sidewalls that ensure maximum distribution of the UVC light rays.

Designed for industrial and commercial applications, the UV-Locker is constructed of durable powder-coated steel, features a heavy-duty equipment rack, is stackable, and includes a rear compartment (non-exposed to UVC) to store 3rd party accessories (i.e. chargers). A programmable timer allows users to adjust dosage of UVC light depending on desired irradiation level. Includes automatic safety shutoff to prevent accidental UVC exposure.

## Construction

- Durable powder-coated steel construction.
- Lockable door (key included).
- Front window blocks UVC light for safe viewing.
- > Safety switch disconnects power when door is opened.
- Reflective aluminum surfaces assist with equal distribution of UVC rays and eliminate blind spots.
- Rear storage for power strips and chargers.

# **Physical Specifications**

- Dimensions: 36.3"W x 19"D x 14"H (92cm x 48cm x 36cm)
- Opening Size: 32" x 6.75"
- Fixed shelf: 12" x 36" (432 square inches)
- > 7" clearance above the shelf.
- > Weight: 46 Pounds (20.9 kg)