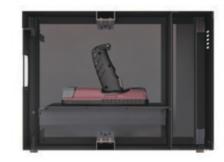

Businesses are implementing new sanitizing procedures to address concerns about the health and safety of their workforce, and mitigate transmission of potentially dangerous viruses and bacteria.

UV-Locker™ irradiates its contents with ultraviolet-C light (UVC), which is considered the germicidal range. Ultraviolet germicidal irradiation (UVGI) has been proven to kill bacteria and inactivate viruses such as influenza and coronaviruses\*.

UV-Locker utilizes mercury-free, long-life LED technology, mounted in arrays above and below the targets, with reflective sidewalls that ensure maximum distribution of the UVC light rays.

Designed for industrial and commercial applications, the UV-Locker is constructed of durable powder-coated steel, features a heavy-duty equipment rack, is stackable, and includes a rear compartment (non-exposed to UVC) to store 3rd party accessories (i.e. chargers). A programmable timer allows users to adjust dosage of UVC light depending on desired irradiation level. Includes automatic safety shutoff to prevent accidental UVC exposure.

## **Ultraviolet LED**

- UVC LED arrays, mounted above and below the shelf, flood the contents with UVC light that kills microorganisms\*.
- Mercury-free, environmentally friendly.
- > UVC wavelength band (germicidal range).
- LED life far exceeds the life of traditional UV bulbs.