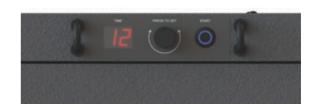

#### **Electronics**

- 12VDC, safe, low-voltage operation (110VAC, plug-in adapter included, simply plug power cord into the wall).
- > Programmable timer up to 99 minutes.
- Instant on/off, no warm-up time required.

UVC LEDs mounted above and below, as well as reflective sidewalls ensure Maximized distribution of UVC light rays.

Adjustable timer from 1 to 99 minutes. Push-to-start activation.