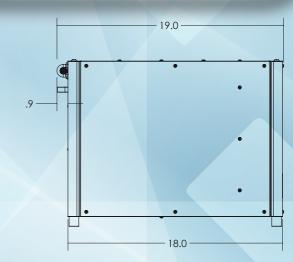

# **Physical Specifications**

- Dimensions: 36.3"W x 19"D x 14"H (92cm x 48cm x 36cm)
- Opening Size: 32" x 6.75"
- Fixed shelf: 12" x 36" (432 square inches)
- > 7" clearance above the shelf.
- > Weight: 46 Pounds (20.9 kg)