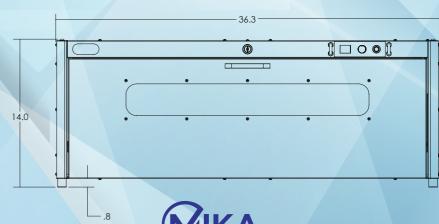

# **Physical Specifications**

- Dimensions: 36.3"W x 19"D x 14"H (92cm x 48cm x 36cm)
- Opening Size: 32" x 6.75"
- Fixed shelf: 12" x 36" (432 square inches)
- > 7" clearance above the shelf.
- > Weight: 46 Pounds (20.9 kg)