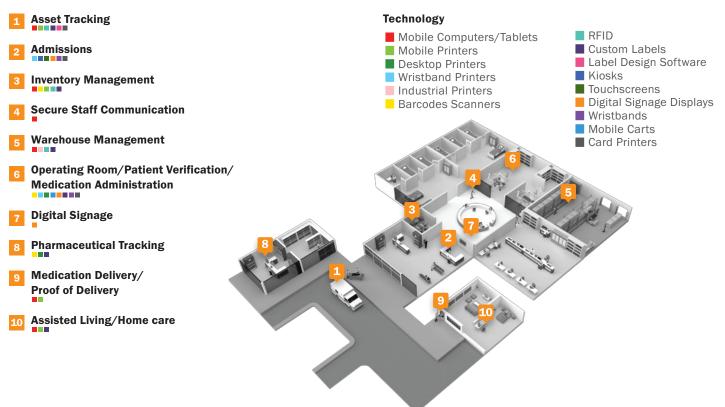

#### Fast-track hospital workflows

Leverage the Barcodes EDGE to optimize workflows with smart devices and services tailormade for your hospital environment. See for yourself how this powerful portfolio keeps your hospital high-functioning, patient-centric, and completely transparent.