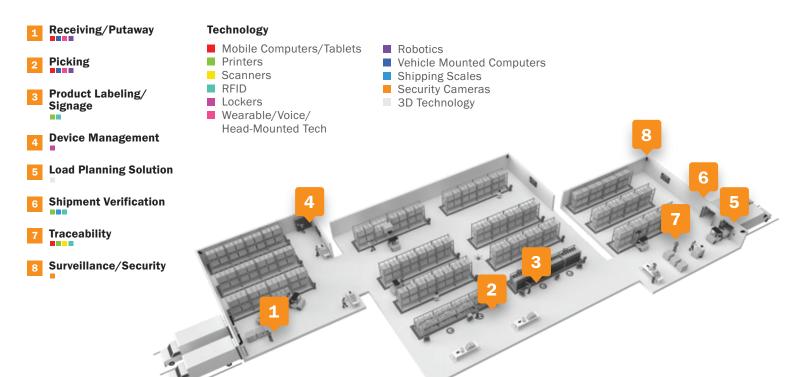

## Achieve amplified productivity with top-of-the-line tech

Transform your warehouse with tools that boost efficiency, customer loyalty, and profits

#### **Experience Barcodes EDGE**

- Receive with ease—ensure inventory accuracy with versatile mobile computers and RFID technology
- Avoid mis-shipments—save time and improve customer satisfaction with devices that scan and verify items as they're packed to ensure on-time, accurate delivery
- Accelerate the return process—optimize the value of returned items and reduce revenue loss
- Easily verify inventory levels—leverage robots and wearable technology to quickly track inventory, reduce waste, and improve accuracy in the reordering process
- Keep an eye on every asset—utilize RFID technology and smart lockers to increase mobile device visibility and prevent lost or stolen assets
- Ensure interconnectivity—integrate all apps and devices on the same, secure wireless network
- Monitor plant activity—use high-definition security cameras to prevent theft and track high-value assets
- Enhance forklift productivity—Leverage long-range scanning to synch inventory on the go with durable, time-saving, forklift-mounted computers

#### Modernize your warehouse with easy-to-use, end-to-end solutions

Leverage the Barcodes EDGE to make measurable workflow improvements with solutions and services tailormade for warehouse environments. Speed up put away, picking, packing, and shipping, and utilize RFID technology to level up inventory management and asset visibility. Partnering with Barcodes, Inc. puts flawless operations well within reach by infusing profitability and productivity into every area of your operation.